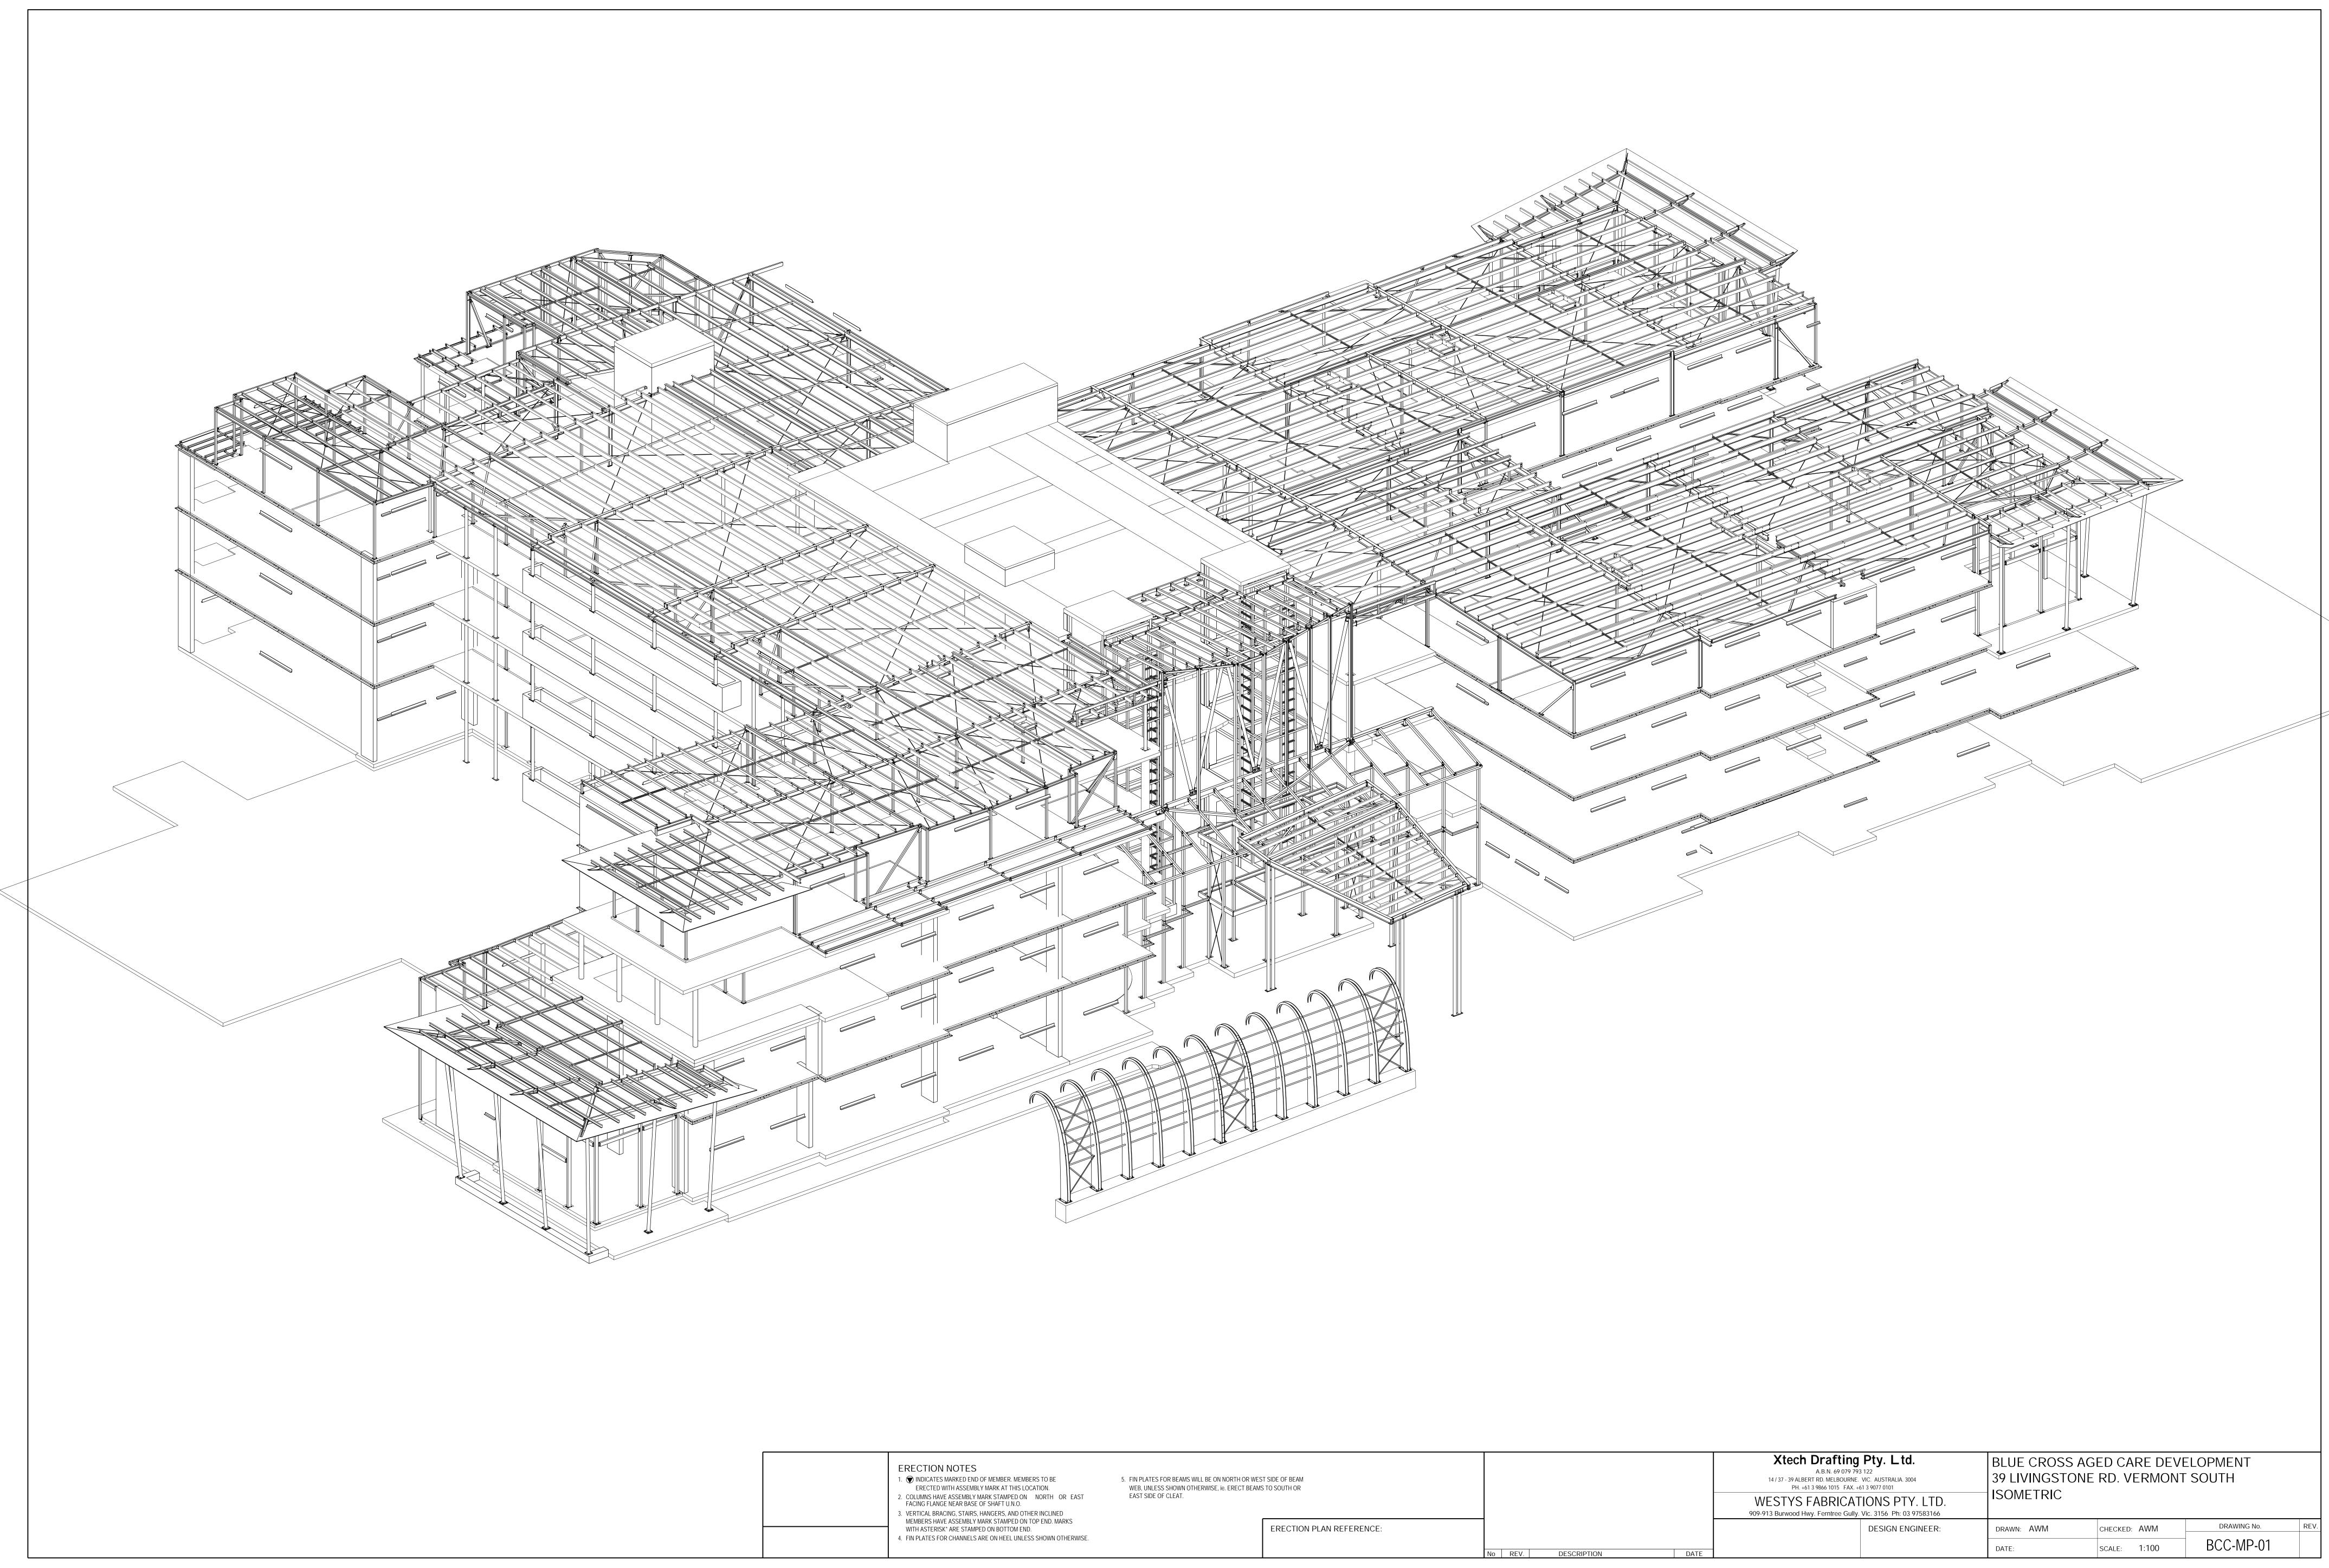

| ERECTED WITH ASSEMBLY MARK AT THIS LOCATION.<br>2. COLUMNS HAVE ASSEMBLY MARK STAMPED ON NORTH OR EAST<br>FACING FLANGE NEAR BASE OF SHAFT U.N.O.<br>3. VERTICAL BRACING, STAIRS, HANGERS, AND OTHER INCLINED | FIN PLATES FOR BEAMS WILL BE ON NORTH OR WEST SIDE OF BEAM<br>WEB, UNLESS SHOWN OTHERWISE, ie. ERECT BEAMS TO SOUTH OR<br>EAST SIDE OF CLEAT. |                          | Xtech Drafting Pty. Ltd.A.B.N. 69 079 793 12214/37 - 39 ALBERT RD. MELBOURNE. VIC. AUSTRALIA. 3004PH. +61 3 9866 1015FAX. +61 3 9077 0101WESTYS FABRICATIONS PTY.909-913 Burwood Hwy. Ferntree Gully. Vic. 3156Ph: 03 975 |
|---------------------------------------------------------------------------------------------------------------------------------------------------------------------------------------------------------------|-----------------------------------------------------------------------------------------------------------------------------------------------|--------------------------|---------------------------------------------------------------------------------------------------------------------------------------------------------------------------------------------------------------------------|
| MEMBERS HAVE ASSEMBLY MARK STAMPED ON TOP END. MARKS<br>WITH ASTERISK* ARE STAMPED ON BOTTOM END.<br>4. FIN PLATES FOR CHANNELS ARE ON HEEL UNLESS SHOWN OTHERWISE.                                           | ERECTION PLAN REFERENCE:                                                                                                                      | No REV. DESCRIPTION DATE | DESIGN ENGI                                                                                                                                                                                                               |